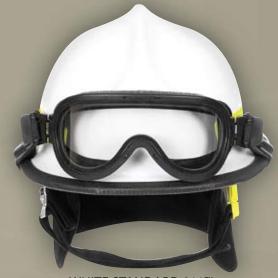

BLACK DELUXE 911™ with 4" visor

911 DELUXE FEATURES Black NOMEX® / KEVLAR® with FR Fleece Lining Ear Cover 3M Triple Trim Chevrons Leather sweatband and nape

WHITE STANDARD 911™ with goggles

911 EYE PROTECTION OPTIONS: 4" visor, 6" visor or Goggles