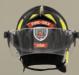

## Fire-Dex

**Protection for the Heat of the Battle®** 

Made in the USA

RED STANDARD 911™ with 6" visor

911 STANDARD FEATURES Black NOMEX® with FR Fleece Lining Ear Cover 3M Solid Lime Yellow Reflective Strip Trim Knit sweatband and nape