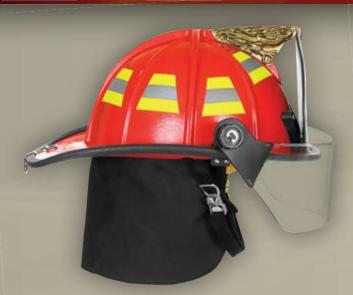

## RED DELUXE 1910™ with 4" visor

1910 DELUXE FEATURES Black NOMEX° / KEVLAR° with FR Fleece Lining Ear Cover 3M Triple Trim Trapezoid Leather sweatband and nape

WHITE STANDARD 1910™ with goggles

1910 EYE PROTECTION OPTIONS: 4" visor, 6" visor or goggles and flip-downs