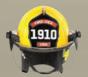

YELLOW STANDARD 1910™ with 4" visor

1910 STANDARD FEATURES Black NOMEX® with FR Fleece **Lining Ear Cover** 3M Scotchlite Solid Lime Yellow Trapezoid Trim Knit sweatband and nape