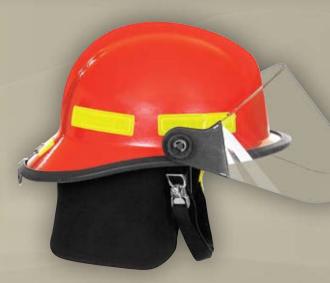

## Fire-Dex

**Protection for the Heat of the Battle®** 

Made in the USA

RED STANDARD 911™ with 6" visor

911 STANDARD FEATURES Black NOMEX® with FR Fleece Lining Ear Cover 3M Solid Lime Yellow Reflective Strip Trim Knit sweatband and nape