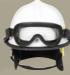

BLACK DELUXE 911™ with 4" visor

911 DELUXE FEATURES Black NOMEX® / KEVLAR® with FR Fleece Lining Ear Cover 3M Triple Trim Chevrons Leather sweatband and nape

WHITE STANDARD 911™ with goggles

911 EYE PROTECTION OPTIONS: 4" visor, 6" visor or Goggles