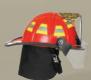

## RED DELUXE 1910™ with 4" visor

1910 DELUXE FEATURES Black NOMEX° / KEVLAR° with FR Fleece Lining Ear Cover 3M Triple Trim Trapezoid Leather sweatband and nape

WHITE STANDARD 1910™ with goggles

1910 EYE PROTECTION OPTIONS: 4" visor, 6" visor or goggles and flip-downs